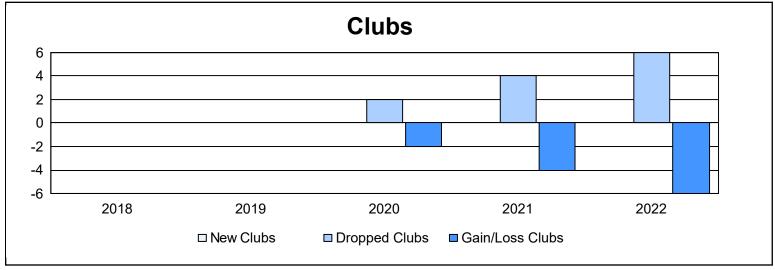

District 101 V As of June 2022 Cumulative

| Year      | New<br>Clubs | Dropped<br>Clubs | Gain/<br>Loss<br>Clubs | New<br>Members | Charter<br>Members | Reinstate<br>Members | Transfer<br>Members | Total<br>Member<br>Added | Total<br>Members<br>Dropped | Gain/<br>Loss<br>Members |
|-----------|--------------|------------------|------------------------|----------------|--------------------|----------------------|---------------------|--------------------------|-----------------------------|--------------------------|
| 2017-2018 | 0            | 0                | 0                      | 123            | 0                  | 2                    | 10                  | 135                      | 183                         | -48                      |
| 2018-2019 | 0            | 0                | 0                      | 101            | 2                  | 0                    | 19                  | 122                      | 191                         | -69                      |
| 2019-2020 | 0            | 2                | -2                     | 98             | 0                  | 3                    | 4                   | 105                      | 196                         | -91                      |
| 2020-2021 | 0            | 4                | -4                     | 43             | 1                  | 3                    | 21                  | 68                       | 272                         | -204                     |
| 2021-2022 | 0            | 6                | -6                     | 96             | 3                  | 14                   | 10                  | 123                      | 272                         | -149                     |
| Average   | 0            | 2                | -2                     | 92             | 1                  | 4                    | 13                  | 111                      | 223                         | -112                     |