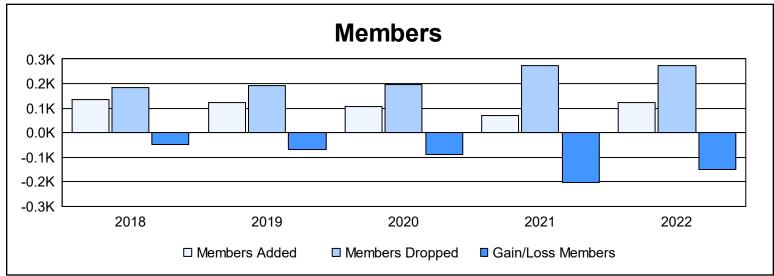

District 101 V As of June 2022 Cumulative

| Year      | New<br>Clubs | Dropped<br>Clubs | Gain/<br>Loss<br>Clubs | New<br>Members | Charter<br>Members | Reinstate<br>Members | Transfer<br>Members | Total<br>Member<br>Added | Total<br>Members<br>Dropped | Gain/<br>Loss<br>Members |
|-----------|--------------|------------------|------------------------|----------------|--------------------|----------------------|---------------------|--------------------------|-----------------------------|--------------------------|
| 2017-2018 | 0            | 0                | 0                      | 123            | 0                  | 2                    | 10                  | 135                      | 183                         | -48                      |
| 2018-2019 | 0            | 0                | 0                      | 101            | 2                  | 0                    | 19                  | 122                      | 191                         | -69                      |
| 2019-2020 | 0            | 2                | -2                     | 98             | 0                  | 3                    | 4                   | 105                      | 196                         | -91                      |
| 2020-2021 | 0            | 4                | -4                     | 43             | 1                  | 3                    | 21                  | 68                       | 272                         | -204                     |
| 2021-2022 | 0            | 6                | -6                     | 96             | 3                  | 14                   | 10                  | 123                      | 272                         | -149                     |
| Average   | 0            | 2                | -2                     | 92             | 1                  | 4                    | 13                  | 111                      | 223                         | -112                     |